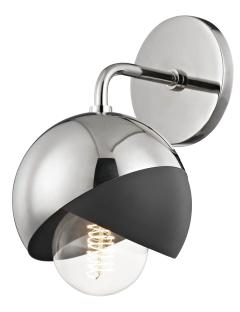

# FINISHES

POLISHED NICKEL w/ Dusk Black Coastal Suitable Finish (EPM): No

## DIMENSIONS

Height: 11.5" Width/Diameter: 6" Canopy/Backplate: 4.5" Product Weight: 5lb Extension: 7" Top to Center: 2.25" Canopy/Backplate Shape: Round Sloped Ceiling Compatible: No Living Finish: No Uplight Only: No

### Shade

#### ELECTRICAL

Bulb 1

Bulb Included: No Socket: E26 Medium Base Max Wattage: 60 Bulb Quantity: 1 Bulb Included: No Wire Length: 7" Switch Type: N/A Gem Box Required (2"x3"): No Dark Sky: No