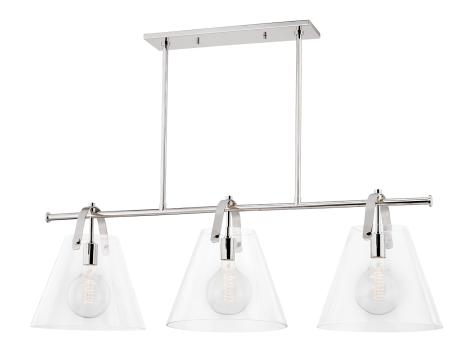

#### H162903-PN

A metal strap arches over the open-top shade of this bell-shaped fixture that rings with style. An incandescent bulb shines through the clear glass shade—adding lots of light anywhere the linear, sconce or pendant is placed.

## **DIMENSIONS**

Height: 13.75"

Width/Diameter: 44"

Minimum Height: 17"

Maximum Height: 53"

Canopy/Backplate: 0"

Hanging Type: 1-3" / 1-6" / 1-12" / 1-18" Stems

Product Weight: 27lb