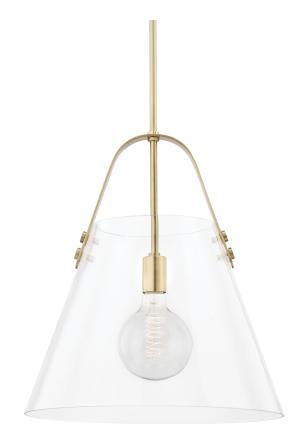

# KARIN H162701XL-AGB

A metal strap arches over the open-top shade of this bell-shaped fixture that rings with style. An incandescent bulb shines through the clear glass shade—adding lots of light anywhere the linear, sconce or pendant is placed.

### **DIMENSIONS**

Height: 19"

Width/Diameter: 17"

Minimum Height: 23.5"

Maximum Height: 59.5"

Canopy/Backplate: 4.75"

Hanging Type: 1-3" / 1-6" / 1-12" / 1-18" Stems

Product Weight: 11lb