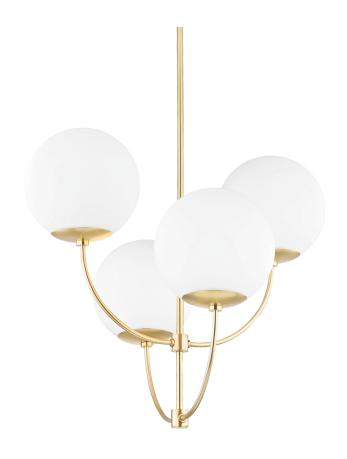

# **CARRIE**

# **FINISHES**

#### AGED BRASS

Coastal Suitable Finish (EPM): No

# **DIMENSIONS**

Height: 27.5"

Width/Diameter: 29.75" Minimum Height: 31.5" Maximum Height: 72" Canopy/Backplate: 4.75"

Hanging Type: 1-3" / 1-6" / 1-12" / 2-18" Stems

Product Weight: 18.7lb

Canopy/Backplate Shape: Round Sloped Ceiling Compatible: No

### Shade

Shade 1: Glass

Shade 1 Top Width: 3.94" Shade 1 Bottom L/W: 0" / 10.13"

Shade 1 Height: 10.625"

Replacement Glass Item #(s): GLS-H160804-AE