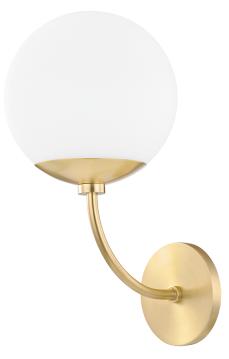

# CARRIE H160101-AGB

# FINISHES

AGED BRASS Coastal Suitable Finish (EPM): No

## DIMENSIONS

Height: 14.75" Width/Diameter: 7.5" Canopy/Backplate: 4.75" Product Weight: 2.86lb Extension: 9" Top to Center: 12" Canopy/Backplate Shape: Round Sloped Ceiling Compatible: No Living Finish: No Uplight Only: No

#### Shade

Shade 1: Glass Shade 1 Finish: Opal Matte Shade 1 Top Width: 3" Shade 1 Bottom L/W: 0" / 7.5" Shade 1 Height: 7" Replacement Glass Item #(s): GLS-H160101-AE