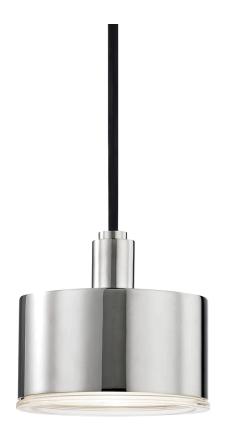

#### POLISHED NICKEL

Coastal Suitable Finish (EPM): No

# **DIMENSIONS**

Height: 5.25" Width/Diameter: 5.25" Minimum Height: 8.75" Maximum Height: 98.75" Canopy/Backplate: 4.75" Product Weight: 3.3lb

Canopy/Backplate Shape: Round Sloped Ceiling Compatible: No

#### Shade

Shade 1: Glass

Shade 1 Bottom L/W: 0" / 5.25"

Shade 1 Height: 1"

Replacement Glass Item #(s): GLS-H159101