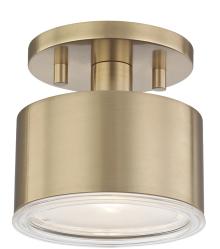

# NORA H159601-AGB

#### AGED BRASS

Coastal Suitable Finish (EPM): No

# **DIMENSIONS**

Height: 5.25" Width/Diameter: 5.25" Canopy/Backplate: 4.75" Product Weight: 3.3lb

Canopy/Backplate Shape: Round Sloped Ceiling Compatible: No

Living Finish: No Uplight Only: No

#### Shade

Shade 1: Glass

Shade 1 Top Width: 5.25" Shade 1 Bottom L/W: 0" / 5.25"

Shade 1 Height: 1"

Replacement Glass Item #(s): GLS-H159101