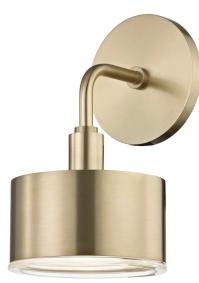

# FINISHES

AGED BRASS Coastal Suitable Finish (EPM): No

## DIMENSIONS

Height: 9.5" Width/Diameter: 5.25" Canopy/Backplate: 4.75" Product Weight: 3.3lb Extension: 6" Top to Center: 2.25" Canopy/Backplate Shape: Round Sloped Ceiling Compatible: No Living Finish: No Uplight Only: No

#### Shade

Shade 1: Glass Shade 1 Top Width: 5.25" Shade 1 Bottom L/W: 0" / 5.25" Shade 1 Height: 1" Replacement Glass Item #(s): GLS-H159101

## ELECTRICAL

Bulb 1 Bulb Ind

Bulb Included: No Socket: G9 Bulb Type: G9 LED Max Wattage: 4 Bulb Quantity: 1 Bulb Included: No Wire Length: 7" Switch Type: N/A Gem Box Required (2"x3"): No Dark Sky: No