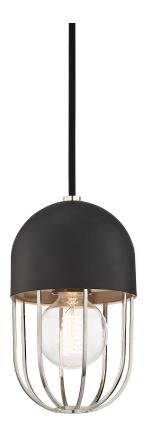

# **FINISHES**

POLISHED NICKEL w/ Dusk Black Coastal Suitable Finish (EPM): No

# **DIMENSIONS**

Height: 9.75"
Width/Diameter: 5.5"
Minimum Height: 13.25"
Maximum Height: 90.25"
Canopy/Backplate: 4.5"
Product Weight: 3lb

Canopy/Backplate Shape: Round Sloped Ceiling Compatible: No

Living Finish: No Uplight Only: No

## Shade