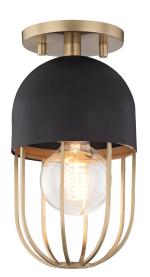

# HALEY H145601-AGB/BK

### **FINISHES**

AGED BRASS w/ Dusk Black

Coastal Suitable Finish (EPM): No

## **DIMENSIONS**

Height: 10.5" Width/Diameter: 5.5" Canopy/Backplate: 4.75" Product Weight: 2lb

Canopy/Backplate Shape: Round Sloped Ceiling Compatible: No

Living Finish: No Uplight Only: No