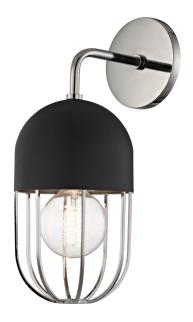

# **FINISHES**

POLISHED NICKEL w/ Dusk Black Coastal Suitable Finish (EPM): No

# **DIMENSIONS**

Height: 13.5"
Width/Diameter: 5.5"
Canopy/Backplate: 4.5"
Product Weight: 3lb
Extension: 7.5"
Top to Center: 2.25"

Canopy/Backplate Shape: Round Sloped Ceiling Compatible: No

Living Finish: No Uplight Only: No

### Shade

### **ELECTRICAL**

Bulb 1

Bulb Included: No

Socket: E26 Medium Base

Bulb Type: G25 Max Wattage: 60 Bulb Quantity: 1 Bulb Included: No Wire Length: 7" Switch Type: N/A

Gem Box Required (2"x3"): No

Dark Sky: No