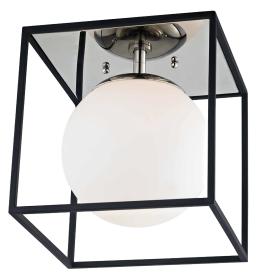

# FINISHES

Aged Brass/black (AGB/BK) Polished Nickel/black (PN/BK) Coastal Suitable Finish (EPM): No

### DIMENSIONS

Height: 9.5" Width/Diameter: 9.5" Product Weight: 6lb Canopy/Backplate Shape: Square Sloped Ceiling Compatible: No Living Finish: No Uplight Only: No

### Attachment: Screw Collar Shade 1: Glass Shade 1 Finish: Opal Matte Shade 1 Top Width: 4" Shade 1 Bottom L/W: 0" / 7.5" Shade 1 Height: 7.25"

Replacement Glass Item #(s): GLS-H160101-AE

c (U) us