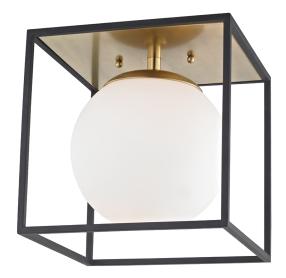

### **FINISHES**

AGED BRASS w/ Dusk Black

Coastal Suitable Finish (EPM): No

### **DIMENSIONS**

Height: 9.5" Width/Diameter: 9.5" Product Weight: 6lb

Canopy/Backplate Shape: Square Sloped Ceiling Compatible: No

Living Finish: No Uplight Only: No

#### Shade

Shade 1: Glass

Shade 1 Finish: Opal Matte Shade 1 Top Width: 4" Shade 1 Bottom L/W: 0" / 7.5" Shade 1 Height: 7.25"

Replacement Glass Item #(s): GLS-H160101-AE