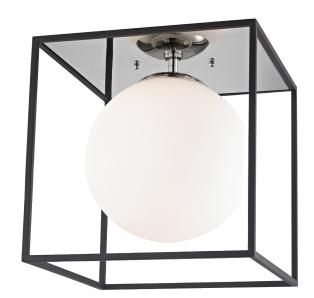

# FINISHES

POLISHED NICKEL w/ Dusk Black Coastal Suitable Finish (EPM): No

## DIMENSIONS

Height: 14" Width/Diameter: 14" Product Weight: 10lb Canopy/Backplate Shape: Square Sloped Ceiling Compatible: No Living Finish: No Uplight Only: No

## Shade 1: Glass

Shade 1 Finish: Opal Matte Shade 1 Top Width: 3" Shade 1 Bottom L/W: 0" / 10.25" Shade 1 Height: 10.25" Replacement Glass Item #(s): GLS-H160804-AE

c UL us