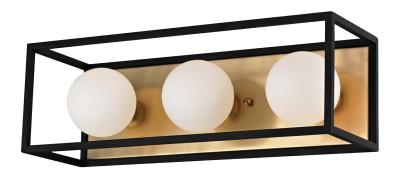

## H141303-AGB/BK

# **FINISHES**

AGED BRASS w/ Dusk Black

Coastal Suitable Finish (EPM): No

# **DIMENSIONS**

Height: 5"

Width/Diameter: 15"
Canopy/Backplate: 14.25"
Product Weight: 6lb
Extension: 5"

Top to Center: 2.5"

Canopy/Backplate Shape: Rectangle Sloped Ceiling Compatible: No

Living Finish: No Uplight Only: No

## Shade

Shade 1: Glass

Shade 1 Finish: Opal Matte Shade 1 Top Width: 1.25" Shade 1 Height: 3.5"

Replacement Glass Item #(s): GLS-H141301-AGB

-AE

### **ELECTRICAL**

Bulb 1

Bulb Included: No Socket: G9

Bulb Type: G9 LED Max Wattage: 4 Bulb Quantity: 3 Bulb Included: No Wire Length: 7" Switch Type: N/A

Gem Box Required (2"x3"): No

Dark Sky: No