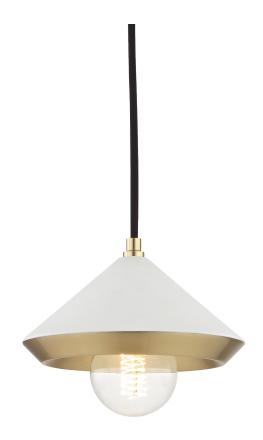

# **MARNIE**

## H139701S-AGB/WH

## AGED BRASS w/ WHITE

Coastal Suitable Finish (EPM): No

# **DIMENSIONS**

Height: 7"
Width/Diameter: 8"
Minimum Height: 10.5"
Maximum Height: 118"
Canopy/Backplate: 4.5"

Product Weight: 2lb

Canopy/Backplate Shape: Round Sloped Ceiling Compatible: No

Living Finish: No Uplight Only: No