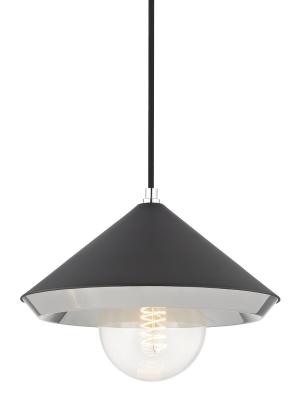

# FINISHES

POLISHED NICKEL w/ Dusk Black Coastal Suitable Finish (EPM): No

## DIMENSIONS

Height: 9" Width/Diameter: 12.5" Minimum Height: 11" Maximum Height: 118" Canopy/Backplate: 4.5" Product Weight: 5lb Canopy/Backplate Shape: Round Sloped Ceiling Compatible: No Living Finish: No Uplight Only: No

### Shade