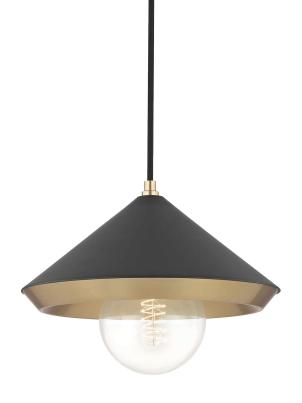

# FINISHES

AGED BRASS w/ Dusk Black Coastal Suitable Finish (EPM): No

# DIMENSIONS

Height: 9" Width/Diameter: 12.5" Minimum Height: 11" Maximum Height: 118" Canopy/Backplate: 4.5" Product Weight: 5lb Canopy/Backplate Shape: Round Sloped Ceiling Compatible: No Living Finish: No Uplight Only: No

### Shade