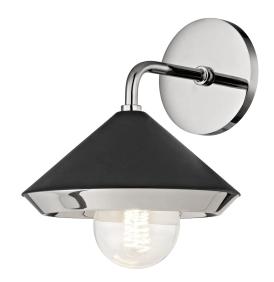

# **MARNIE**

### H139101-PN/BK

## **FINISHES**

POLISHED NICKEL w/ Dusk Black Coastal Suitable Finish (EPM): No

## **DIMENSIONS**

Height: 10.5" Width/Diameter: 8.5" Canopy/Backplate: 4.75" Product Weight: 2lb Extension: 9" Top to Center: 2"

Canopy/Backplate Shape: Round Sloped Ceiling Compatible: No

Living Finish: No Uplight Only: No