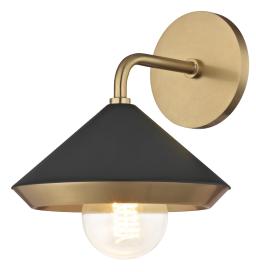

# MARNIE H139101-AGB/BK

## FINISHES

AGED BRASS w/ Dusk Black Coastal Suitable Finish (EPM): No

## DIMENSIONS

Height: 10.5" Width/Diameter: 8.5" Canopy/Backplate: 4.75" Product Weight: 2lb Extension: 9" Top to Center: 2" Canopy/Backplate Shape: Round Sloped Ceiling Compatible: No Living Finish: No Uplight Only: No