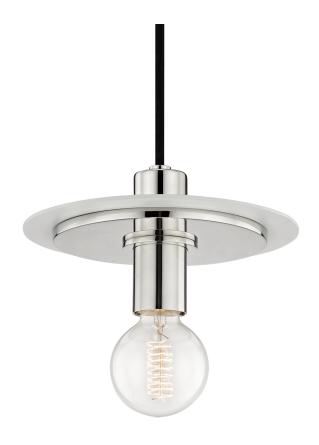

# MILO H137701S-PN/WH

## POLISHED NICKEL w/ WHITE

Coastal Suitable Finish (EPM): No

# **DIMENSIONS**

Height: 7.75"
Width/Diameter: 9"
Minimum Height: 9.75"
Maximum Height: 100"
Canopy/Backplate: 4.75"
Product Weight: 5lb

Canopy/Backplate Shape: Round Sloped Ceiling Compatible: No

Living Finish: No Uplight Only: No