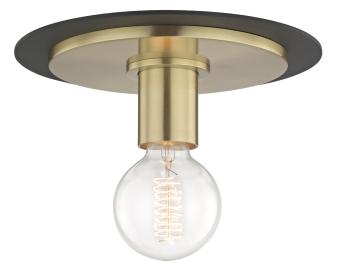

# FINISHES

AGED BRASS w/ Dusk Black Coastal Suitable Finish (EPM): No

## DIMENSIONS

Height: 6.25" Width/Diameter: 9" Canopy/Backplate: 4.5" Product Weight: 5lb Canopy/Backplate Shape: Round Sloped Ceiling Compatible: No Living Finish: No Uplight Only: No

### Shade

Shade 1: Steel Replacement Glass Item #(s): SHD-H137501-AGB -S

#### ELECTRICAL

Bulb 1

Bulb Included: No Socket: E26 Medium Base Bulb Type: G40 Max Wattage: 60 Bulb Quantity: 1 Bulb Included: No Wire Length: 7" Gem Box Required (2"x3"): No Dark Sky: No