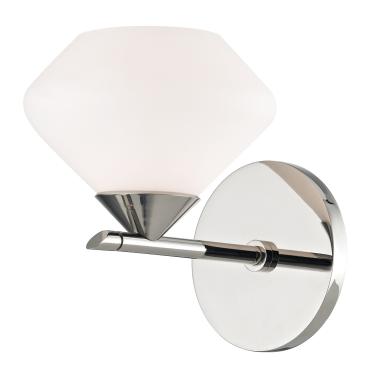

#### **DIMENSIONS**

Height: 7" Width/Diameter: 6" Canopy/Backplate: 4.75" Product Weight: 2lb Extension: 7.5" Top to Center: 4.625"

Canopy/Backplate Shape: Round Sloped Ceiling Compatible: No

Living Finish: No Uplight Only: Yes

#### Shade

Attachment: Socket Ring

Shade 1: Glass Shade 1 Top Width: 6" Shade 1 Bottom L/W: 0" / 3.5"

Shade 1 Height: 4.25"

Replacement Glass Item #(s): GLS-H136301