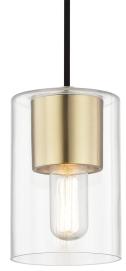

# FINISHES

AGED BRASS (AGB) Coastal Suitable Finish (EPM): No

## DIMENSIONS

Height: 8" Width/Diameter: 5.25" Minimum Height: 11.5" Maximum Height: 122.5" Canopy/Backplate: 4.5" Product Weight: 3lb Canopy/Backplate Shape: Round Sloped Ceiling Compatible: No Living Finish: No Uplight Only: No

### Shade

Attachment: Socket Ring Shade 1: Glass Shade 1 Top Width: 5.25" Shade 1 Bottom L/W: 0" / 5.25" Shade 1 Height: 7.5" Replacement Glass Item #(s): GLS-H135101

#### ELECTRICAL

Bulb 1

Bulb Included: No Socket: E26 Medium Base Max Wattage: 60 Bulb Quantity: 1 Bulb Included: No Wire Length: 120" Gem Box Required (2"x3"): No Dark Sky: No