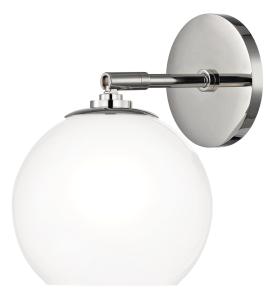

# FINISHES

POLISHED NICKEL Coastal Suitable Finish (EPM): No

## DIMENSIONS

Height: 9" Width/Diameter: 6.75" Canopy/Backplate: 4.75" Product Weight: 3lb Extension: 8" Top to Center: 2.25" Canopy/Backplate Shape: Round Sloped Ceiling Compatible: No Living Finish: No Uplight Only: No

#### Shade

Shade 1: Glass Shade 1 Top Width: 1.25" Shade 1 Bottom L/W: 0" / 4.25" Shade 1 Height: 5.75" Replacement Glass Item #(s): GLS-H121101-AE

## ELECTRICAL

Bulb 1 Bulb Included: No Socket: G9 Bulb Type: G9 LED Max Wattage: 4 Bulb Quantity: 1 Bulb Included: No Wire Length: 7" Switch Type: N/A Gem Box Required (2"x3"): No Dark Sky: No