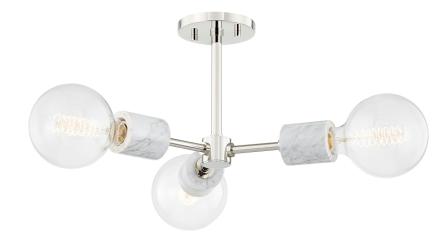

# **ASIME** H120603-PN

Asime mixes metal with marble for a look that is as simple as it is chic. Polished metal arms and accents pair with marble bulb bases holding incandescent globe bulbs. This fixture gives off a clear, bright glow that is sure to add shine and style to any space.

#### FINISHES

POLISHED NICKEL (PN) Coastal Suitable Finish (EPM): No

#### DIMENSIONS

Height: 10.25" Width/Diameter: 25.25" Canopy/Backplate: 5.5" Product Weight: 6lb Canopy/Backplate Shape: Round Sloped Ceiling Compatible: No Living Finish: No Uplight Only: No