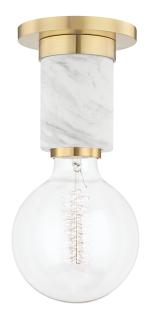

#### H120601-AGB

Asime mixes metal with marble for a look that is as simple as it is chic. Polished metal arms and accents pair with marble bulb bases holding incandescent globe bulbs. This fixture gives off a clear, bright glow that is sure to add shine and style to any space.

\*Due to the one-of-a-kind nature of the medium, exact colors and patterns may vary slightly from the image shown.

# **FINISHES**

AGED BRASS (AGB)