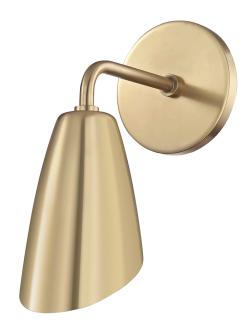

# **KAI** H115101-AGB

#### AGED BRASS

Coastal Suitable Finish (EPM): No

# **DIMENSIONS**

Height: 10.25" Width/Diameter: 4.75" Canopy/Backplate: 4.75" Product Weight: 1lb Extension: 7"

Top to Center: 2.25"

Canopy/Backplate Shape: Round Sloped Ceiling Compatible: No

Living Finish: No Uplight Only: No

#### Shade

Shade 1: Steel

Shade 1 Top Width: 1.77" Shade 1 Bottom L/W: 0" / 4.1"

Shade 1 Height: 6.1"