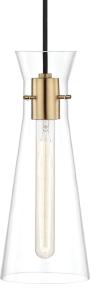

# FINISHES

AGED BRASS Coastal Suitable Finish (EPM): No

### DIMENSIONS

Height: 14.5" Width/Diameter: 5.5" Minimum Height: 16" Maximum Height: 128" Canopy/Backplate: 4.75" Product Weight: 4lb Canopy/Backplate Shape: Round Sloped Ceiling Compatible: No Living Finish: No Uplight Only: No

### Shade

Shade 1: Glass Shade 1 Top Width: 3.5" Shade 1 Bottom L/W: 0" / 5.25" Shade 1 Height: 13.75" Replacement Glass Item #(s): GLS-H112101

### Bulb 1

Bulb Included: No Socket: E26 Medium Base Bulb Type: T10-9.5 Max Wattage: 75 Bulb Quantity: 1 Bulb Included: No Wire Length: 120" Gem Box Required (2"x3"): No Dark Sky: No