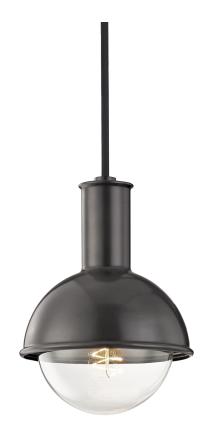

# RILEY H111701-OB

#### **OLD BRONZE**

Coastal Suitable Finish (EPM): No

# **DIMENSIONS**

Height: 9.5"

Width/Diameter: 6.25" Minimum Height: 11" Maximum Height: 124" Canopy/Backplate: 4.5" Product Weight: 3lb

Canopy/Backplate Shape: Round Sloped Ceiling Compatible: No

Living Finish: No Uplight Only: No

#### Shade

Shade 1: Steel