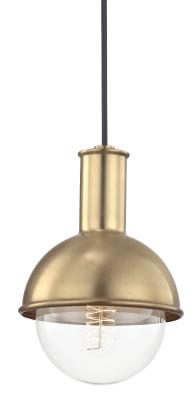

# FINISHES

AGED BRASS Coastal Suitable Finish (EPM): No

## DIMENSIONS

Height: 8.75" Width/Diameter: 6.25" Minimum Height: 11" Maximum Height: 124" Canopy/Backplate: 4.5" Product Weight: 3lb Canopy/Backplate Shape: Round Sloped Ceiling Compatible: No Living Finish: No Uplight Only: No

### Shade

Shade 1: Steel

## ELECTRICAL

Bulb 1 Bulb Included: No Socket: E26 Medium Base Bulb Type: G40 Max Wattage: 60 Bulb Quantity: 1 Bulb Included: No Wire Length: 120" Gem Box Required (2"x3"): No Dark Sky: No