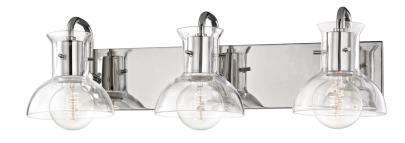

# FINISHES

POLISHED NICKEL Coastal Suitable Finish (EPM): No

### DIMENSIONS

Height: 7" Width/Diameter: 24" Product Weight: 9lb Extension: 7.75" Top to Center: 4" Canopy/Backplate Shape: Rectangle Sloped Ceiling Compatible: No Living Finish: No Uplight Only: No

## Shade

Shade 1: Glass Shade 1 Top Width: 3" Shade 1 Bottom L/W: 0" / 5.75" Shade 1 Height: 6.75" Replacement Glass Item #(s): GLS-H111101-S

### ELECTRICAL

Bulb 1

Bulb Included: No Socket: E26 Medium Base Bulb Type: G25 Max Wattage: 60 Bulb Quantity: 3 Bulb Included: No Wire Length: 120" Switch Type: N/A Gem Box Required (2"x3"): No Dark Sky: No