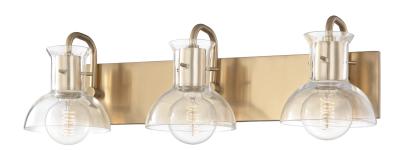

### **FINISHES**

#### AGED BRASS

Coastal Suitable Finish (EPM): No

# **DIMENSIONS**

Height: 7"

Width/Diameter: 24" Product Weight: 9lb Extension: 7.75" Top to Center: 4"

Canopy/Backplate Shape: Rectangle Sloped Ceiling Compatible: No

Living Finish: No Uplight Only: No

### Shade

Shade 1: Glass

Shade 1 Top Width: 3"

Shade 1 Bottom L/W: 0" / 5.75"

Shade 1 Height: 6.75"

Replacement Glass Item #(s): GLS-H111101-S

#### Bulb 1

Bulb Included: No

Socket: E26 Medium Base

Bulb Type: G25 Max Wattage: 60 Bulb Quantity: 3 Bulb Included: No Wire Length: 7" Switch Type: N/A

Gem Box Required (2"x3"): No

Dark Sky: No