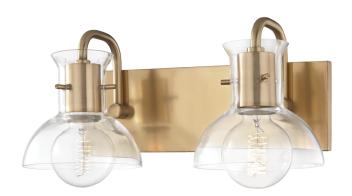

### **FINISHES**

#### AGED BRASS

Coastal Suitable Finish (EPM): No

# **DIMENSIONS**

Height: 7"

Width/Diameter: 14.5" Product Weight: 4lb Extension: 7.75" Top to Center: 4"

Canopy/Backplate Shape: Rectangle Sloped Ceiling Compatible: No

Living Finish: No Uplight Only: No

### Shade

Shade 1: Glass

Shade 1 Top Width: 3"

Shade 1 Bottom L/W: 0" / 5.75"

Shade 1 Height: 6.75"

Replacement Glass Item #(s): GLS-H111101-S

#### Bulb 1

Bulb Included: No

Socket: E26 Medium Base

Bulb Type: G25 Max Wattage: 60 Bulb Quantity: 2 Bulb Included: No Wire Length: 120" Switch Type: N/A

Gem Box Required (2"x3"): No

Dark Sky: No