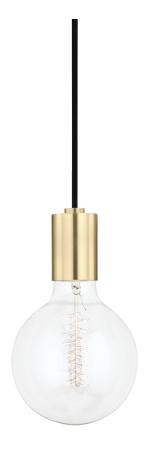

#### AGED BRASS

Coastal Suitable Finish (EPM): No

# **DIMENSIONS**

Height: 8.5"
Width/Diameter: 5"
Minimum Height: 10.5"
Maximum Height: 118"
Canopy/Backplate: 4.75"
Product Weight: 2lb

Canopy/Backplate Shape: Round Sloped Ceiling Compatible: No

Living Finish: No Uplight Only: No

## Bulb 1

Bulb Included: No

Socket: E26 Medium Base Bulb Type: T10-9.5 Max Wattage: 60 Bulb Quantity: 1 Bulb Included: No Wire Length: 120"

Gem Box Required (2"x3"): No

Dark Sky: No