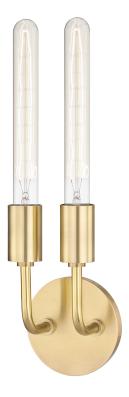

# FINISHES

AGED BRASS Coastal Suitable Finish (EPM): No

## DIMENSIONS

Height: 16.5" Width/Diameter: 4.75" Canopy/Backplate: 4.75" Product Weight: 2lb Extension: 3.75" Top to Center: 14.125" Canopy/Backplate Shape: Round Sloped Ceiling Compatible: No Living Finish: No Uplight Only: No

#### Bulb 1

Bulb Included: No Socket: E26 Medium Base Max Wattage: 75 Bulb Quantity: 2 Bulb Included: No Wire Length: 7" Switch Type: N/A Gem Box Required (2"x3"): No Dark Sky: No