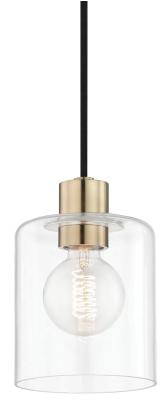

# FINISHES

AGED BRASS Coastal Suitable Finish (EPM): No

## DIMENSIONS

Height: 8.25" Width/Diameter: 5.5" Minimum Height: 11.75" Maximum Height: 110.75" Canopy/Backplate: 4.5" Product Weight: 3.08lb Canopy/Backplate Shape: Round Sloped Ceiling Compatible: No Living Finish: No Uplight Only: No

### Shade

Shade 1: Glass Shade 1 Top Width: 5.5" Shade 1 Bottom L/W: 0" / 5.5" Shade 1 Height: 6.25" Replacement Glass Item #(s): GLS-H108101

### Bulb 1

Bulb Included: No Socket: E26 Medium Base Bulb Type: G25 Max Wattage: 60 Bulb Quantity: 1 Bulb Included: No Wire Length: 120" Gem Box Required (2"x3"): No Dark Sky: No