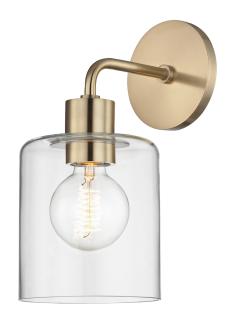

# NEKO H108101-AGB

#### AGED BRASS

Coastal Suitable Finish (EPM): No

# **DIMENSIONS**

Height: 12.25" Width/Diameter: 5.5" Canopy/Backplate: 4.75" Product Weight: 3lb Extension: 7.5" Top to Center: 2.25"

Canopy/Backplate Shape: Round Sloped Ceiling Compatible: No

Living Finish: No Uplight Only: No

#### Shade

Shade 1: Glass

Shade 1 Top Width: 1.75" Shade 1 Bottom L/W: 0" / 5.5"

Shade 1 Height: 6.5"

Replacement Glass Item #(s): GLS-H108101