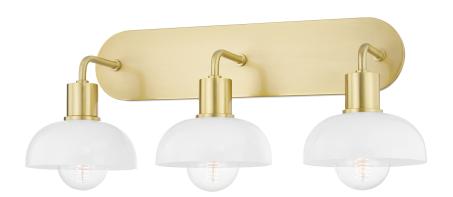

## **FINISHES**

#### AGED BRASS

Coastal Suitable Finish (EPM): No

## **DIMENSIONS**

Height: 10.75" Width/Diameter: 23" Product Weight: 8.75lb Extension: 8.25"

Canopy/Backplate Shape: Rectangle Sloped Ceiling Compatible: No

Living Finish: No Uplight Only: Yes

### Shade

Shade 1: Glass Shade 1 Finish: Glossy Shade 1 Bottom L/W: 0" / 8.75"

Shade 1 Height: 3.5"

Replacement Glass Item #(s): GLS-H107301

# **ELECTRICAL**

Bulb 1

Bulb Included: No

Socket: E26 Medium Base

Bulb Type: G25 Max Wattage: 60 Bulb Quantity: 3 Bulb Included: No Wire Length: 120"

Gem Box Required (2"x3"): No

Dark Sky: No