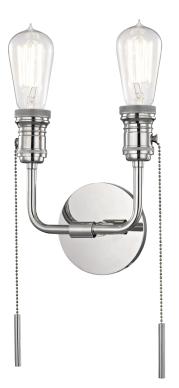

#### POLISHED NICKEL

Coastal Suitable Finish (EPM): No

## **DIMENSIONS**

Height: 13"

Width/Diameter: 7.75" Canopy/Backplate: 4.75" Product Weight: 2lb Extension: 3.5"

Top to Center: 10.75"

Canopy/Backplate Shape: Round Sloped Ceiling Compatible: No

Living Finish: No Uplight Only: No

### Bulb 1

Bulb Included: No

Socket: E26 Medium Base

Max Wattage: 60
Bulb Quantity: 2
Bulb Included: No
Wire Length: 7"

Switch Type: Pull Chain Gem Box Required (2"x3"): No

Dark Sky: No