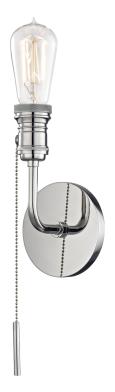

### **FINISHES**

#### POLISHED NICKEL

Coastal Suitable Finish (EPM): No

# **DIMENSIONS**

Height: 12.75" Width/Diameter: 4.75" Canopy/Backplate: 4.75" Product Weight: 2lb Extension: 3.75" Top to Center: 10.75"

Canopy/Backplate Shape: Round Sloped Ceiling Compatible: No

Living Finish: No Uplight Only: No

# Bulb 1

Bulb Included: No

Socket: E26 Medium Base

Max Wattage: 60 Bulb Quantity: 1 Bulb Included: No Wire Length: 7"

Switch Type: Pull Chain Gem Box Required (2"x3"): No

Dark Sky: No