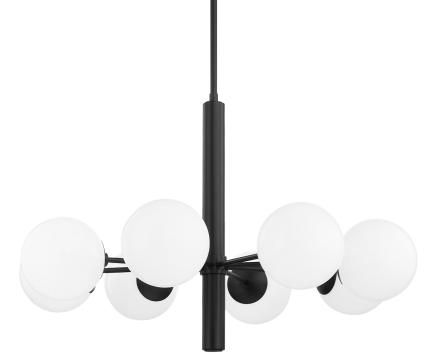

# STELLA H105808-OB

Globe lighting that's truly global. This go-anywhere, frosted-glass ceiling light brings universal design to any room in the house. Available in aged brass, old bronze and polished nickel, Stella gives mid-century modern a fresh makeover with her sleek curves and endless style.

### DIMENSIONS

Height: 23.75" Width/Diameter: 36" Minimum Height: 26.75" Maximum Height: 62.75" Canopy/Backplate: 4.75" Hanging Type: 1-3" / 1-6" / 1-12" / 1-18" Stems Product Weight: 18lb Canopy/Backplate Shape: Round Sloped Ceiling Compatible: No Living Finish: No Uplight Only: No

#### Shade

Shade 1: Glass Shade 1 Top Width: 3" Shade 1 Bottom L/W: 0" / 3" Shade 1 Height: 6.75" Replacement Glass Item #(s): GLS-H105101