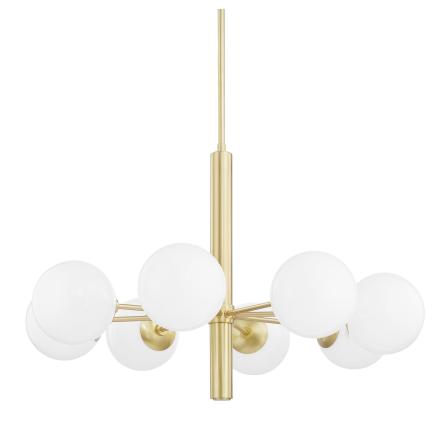

# STELLA

#### H105808-AGB

Globe lighting that's truly global. This go-anywhere, frosted-glass ceiling light brings universal design to any room in the house. Available in aged brass, old bronze and polished nickel, Stella gives mid-century modern a fresh makeover with her sleek curves and endless style.

#### **DIMENSIONS**

Height: 23"
Width/Diameter: 36"
Minimum Height: 26.75"
Maximum Height: 62.75"
Canopy/Backplate: 5.5"

Hanging Type: 1-3" / 1-6" / 1-12" / 1-18" Stems

Product Weight: 18lb

Canopy/Backplate Shape: Round Sloped Ceiling Compatible: No

#### Shade

Shade 1: Glass Shade 1 Top Width: 3" Shade 1 Bottom L/W: 0" / 3" Shade 1 Height: 6.75"

Replacement Glass Item #(s): GLS-H105101