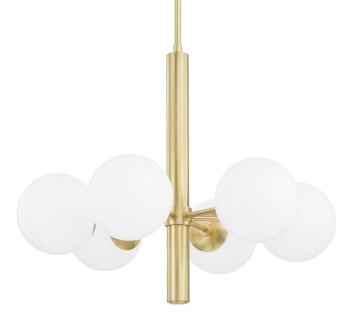

# STELLA H105806-AGB

Globe lighting that's truly global. This go-anywhere, frosted-glass ceiling light brings universal design to any room in the house. Available in aged brass, old bronze and polished nickel, Stella gives mid-century modern a fresh makeover with her sleek curves and endless style.

#### DIMENSIONS

Height: 23.75" Width/Diameter: 28" Minimum Height: 26.75" Maximum Height: 62.75" Canopy/Backplate: 4.75" Hanging Type: 1-3" / 1-6" / 1-12" / 1-18" Stems Product Weight: 14lb