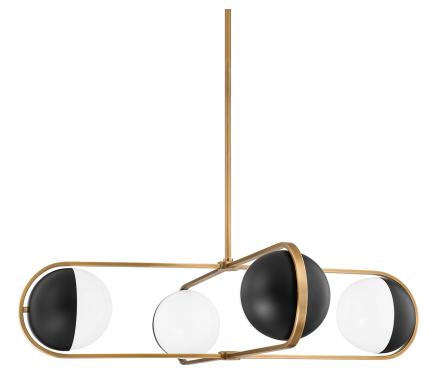

### F9942-PBR/SBK

Capped opal glossy globes are suspended within elongated metallic bands for a look that is balanced and beautiful. The Patina Brass and Soft Black finishes work together to give the fixture an earthy, moody vibe. The clean lines and unique design bring a glamorous modern styling to any ceiling.