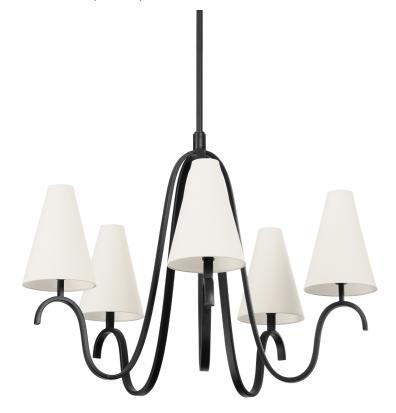

# **MELOR**

#### F9341-FOR

Traditional off-white linen shades contrast against soft, swooping Forged Iron metalwork to create the perfect transitional piece. Available as a one-light sconce and three- or five-light chandelier, Melor adds chic style to any interior.

#### **FORGED IRON**

Coastal Suitable Finish (EPM): No

# **DIMENSIONS**

Height: 31"

Width/Diameter: 40.5" Minimum Height: 38.75" Maximum Height: 83.25" Canopy/Backplate: 6.5"

Hanging Type: 1-6" / 2-12" / 1-18" Stems

Product Weight: 15.4lb

Canopy/Backplate Shape: Round Sloped Ceiling Compatible: No