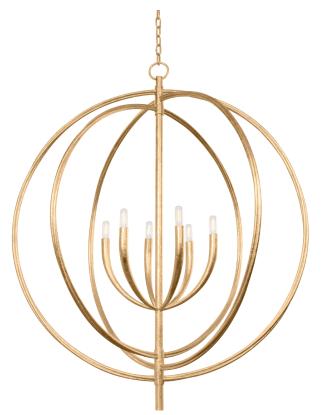

#### F8840-VGL

All stemming from the same center arm, three concentric circles orbit a sloping, tapered candelabra centerpiece. Open and airy, the metalwork and smooth silhouette give this modern design an organic feel. Finished in Vintage Gold Leaf or Black Iron and available in five- or six-light options, this beautiful orb pendant is a floating work of art.

#### **DIMENSIONS**

Height: 47.5"
Width/Diameter: 40"
Minimum Height: 53"
Maximum Height: 122.5"
Canopy/Backplate: 6"
Hanging Type: 72" Chain
Product Weight: 20lb

Sloped Ceiling Compatible: No

Living Finish: No Uplight Only: No