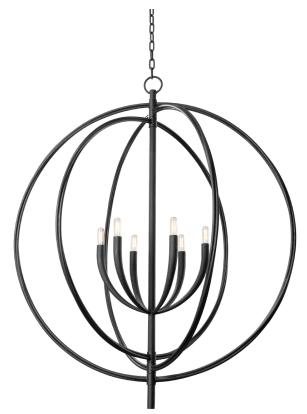

#### F8840-BI

All stemming from the same center arm, three concentric circles orbit a sloping, tapered candelabra centerpiece. Open and airy, the metalwork and smooth silhouette give this modern design an organic feel. Finished in Vintage Gold Leaf or Black Iron and available in five- or six-light options, this beautiful orb pendant is a floating work of art.

#### **DIMENSIONS**

Height: 47.5"
Width/Diameter: 40"
Minimum Height: 53"
Maximum Height: 122.5"
Canopy/Backplate: 6"
Hanging Type: 72" Chain
Product Weight: 20lb

Sloped Ceiling Compatible: No

Living Finish: No Uplight Only: No