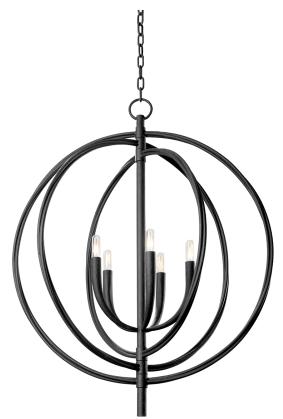

# F8830-BI

All stemming from the same center arm, three concentric circles orbit a sloping, tapered candelabra centerpiece. Open and airy, the metalwork and smooth silhouette give this modern design an organic feel. Finished in Vintage Gold Leaf or Black Iron and available in five- or six-light options, this beautiful orb pendant is a floating work of art.

#### **DIMENSIONS**

Height: 37.25"
Width/Diameter: 30"
Minimum Height: 42.75"
Maximum Height: 112.25"
Canopy/Backplate: 6"
Hanging Type: 72" Chain
Product Weight: 15lb

Sloped Ceiling Compatible: No

Living Finish: No Uplight Only: No