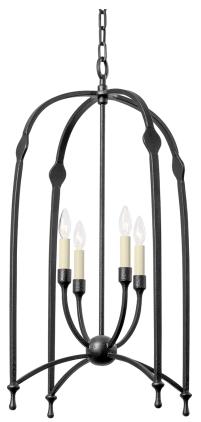

### F8821-BI

An open, airy curved cage holds four candelabra bulbs flowing from a center orb creating a soothing, sophisticated silhouette. The cage features smooth accent shapes and flowing teardrops that accentuate the pendant's slim profile and graceful look. Go for a cooler look in Black Iron or add warmth with the Vintage Gold Leaf.

# **BLACK IRON**

Coastal Suitable Finish (EPM): No